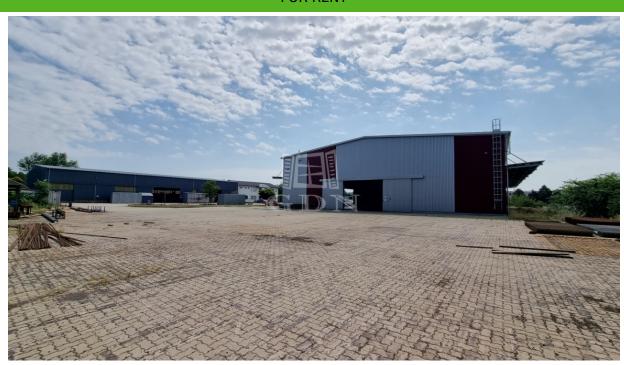

## 1 051 000 HUF

Bip-004169. Warehouse section with a crane of 876m2 for rent in Sóstó Industrial Park!

The available area is an 876m2 section of an 1100m2 unheated sheet metal warehouse.

Features: > 876m2 (36.5m x 24m)

► 6.3t crane

► Interior height under the crane: 5.3m

▶ Industrial gate size: 7.5m x 4.5m

Ample outdoor storage capacity and parking

► Located in a secure, guarded site

► Reception service from 7 AM to 3:30 PM

▶ Bus stop in front of the site

► Electric car charging available

Restrooms and changing rooms are located in the adjacent building. There is also an opportunity to rent an office and meeting room in this building, either long-term or for occasional use.